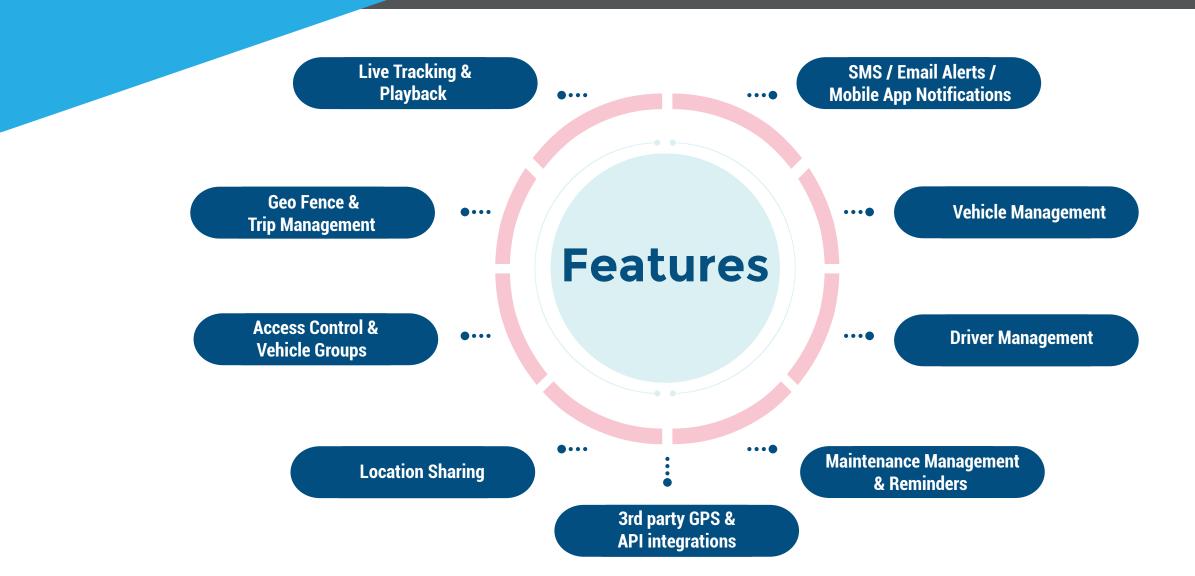

## Our **Eco-system**

# Trips **Managment**

- Auto detect trips on existing routes
- Auto count trips
- Expected versus actual kilomtere difference
- Live Location Sharing (for client without app for certain time)

# Utility **Section**

- Vehicle Document Management
- Driver Document Management
- Tyre Management
- Documents Expiry Reminder
- Maintenance Reminders: Date based & Kilometre Based
- Maintenance & Expense Management