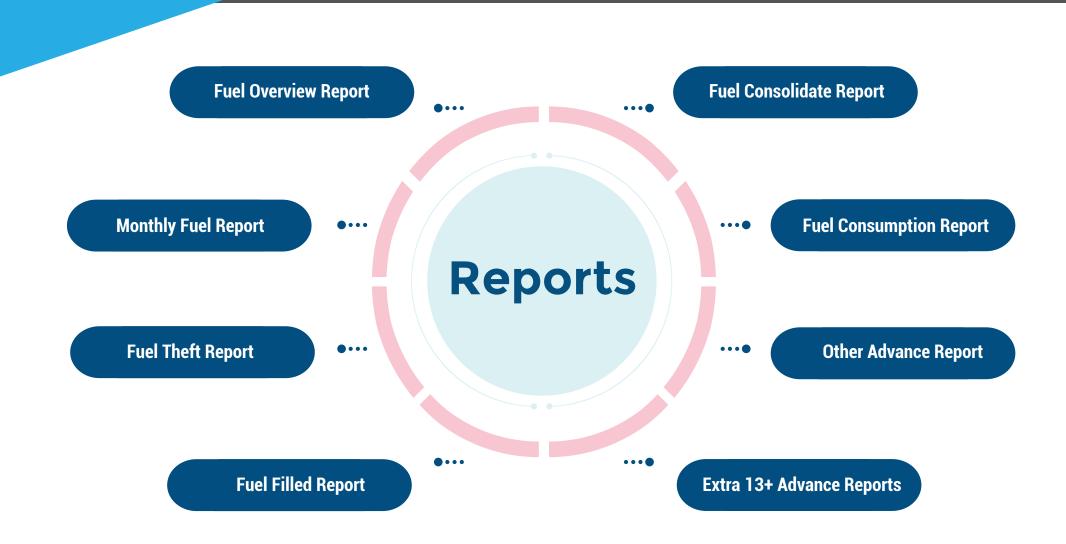

Trips **Managment**



- Auto detect trips on existing routes
- Auto count trips
- Expected versus actual kilomtere difference
- Live Location Sharing (for client without app for certain time)

# Utility **Section**



- Vehicle Document Management
- Driver Document Management
- Tyre Management
- Documents Expiry Reminder
- Maintenance Reminders: Date based & Kilometre Based
- Maintenance & Expense Management

# Enterprise Reports



# 4. AccuFuel Solution



#### AccuFuel LLS4 Sensor



- Accurate & Reliable
- Up to 99% accuracy
- Technology to filter data noise
- IP69K safe
- Maintenance free

#### Telematics **Software**



- Fuel Theft RealTime Alert
- 8+ fuel analysis reports
- Advance Graph Analysis
- False alert detection algorithm
- Android/ IoS/ Web Applications

# Fuel Reports



# Consolidated Report



#### Fuel Consolidated Report

Download Date: 25 November 2020 (UTC+5:30)

Account Number: 4027 Account Name: XXXX XXXX Date: 01 November 2020 to 10 November 2020

Total Fuel Consumption: 914.4 ltr Total Fuel Filled: 918.46 ltr Total Distance: 2869.35 km

| Sr.<br>No. | Date                | Vehicle Number | Start Fuel<br>(ltr) | End Fuel<br>(ltr) | Fuel Filled<br>(ltr) | Fuel Consumption<br>(ltr) | Engine<br>Running hours | Engine Idle<br>Hours   | Distance<br>(km) | Mileage<br>(kmpl) |
|------------|---------------------|----------------|---------------------|-------------------|----------------------|---------------------------|-------------------------|------------------------|------------------|-------------------|
| 1          | 01 November<br>2020 | MH12PQ