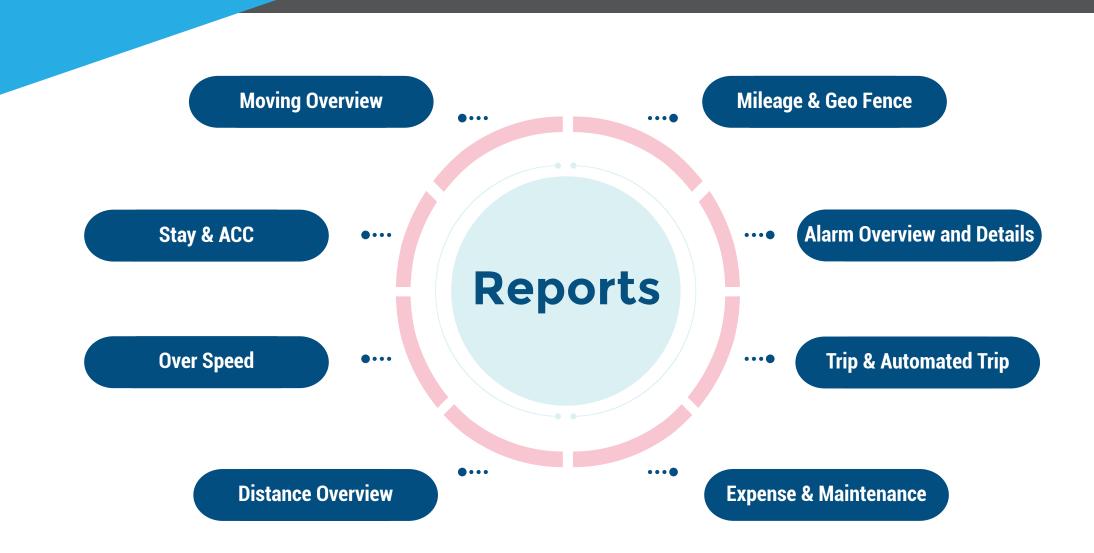

te



Solid Waste Tracking Management

3rd party GPS & API integrations

## Our **Eco-system**



### 1. Basic **GPS**



- Relay Connectivity
- Power backup
- Memory Backup
- IP65 Safe

#### 2. MVT 140 GPS Device



- ARAI AIS140 with IRNSS Certified
- eSIM with 2 profile
- Power backup of 700MAH
- Memory Backup 41000
- IP67 Safe

# 3. Enterprise Solution



# Trips **Managment**



- Auto detect trips on existing routes
- Auto count trips
- Expected versus actual kilomtere difference
- Live Location Sharing (for client without app for certain time)

# Utility **Section**



- Vehicle Document Management
- Driver Document Management
- Tyre Management
- Documents Expiry Reminder
- Maintenance Reminders: Date based & Kilometre Based
- Maintenance & Expense Management

# Enterprise Reports



# 4. AccuFuel Solution



#### AccuFuel LLS4 Sensor



- Accurate & Reliable
- Up to 99% accuracy
- Technology to filter data noise
- IP69K safe
- Maintenance free

#### Telematics **Software**



- Fuel Theft RealTime Alert
- 8+ fuel analysis reports
- Advance Graph Analysis
- False alert detection algorithm
- Android/ IoS/ Web Applications

# Fuel Reports



# Consolidated Report



#### Fuel Consolidated Report

Download Date: 25 November 2020 (UTC+5:30)

Account Number: 4027 Account Name: XXXX XXXX Date: 01 November 2020 to 10 November 2020

Total Fuel Consumption: 914.4 ltr Total Fuel Filled: 918.46 ltr Total Distance: 2869.35 km

| Sr.<br>No. | Date                | Vehicle Number | Start Fuel<br>(ltr) | End Fuel<br>(ltr) | Fuel Filled<br>(ltr) | Fuel Consumption<br>(ltr) | Engine<