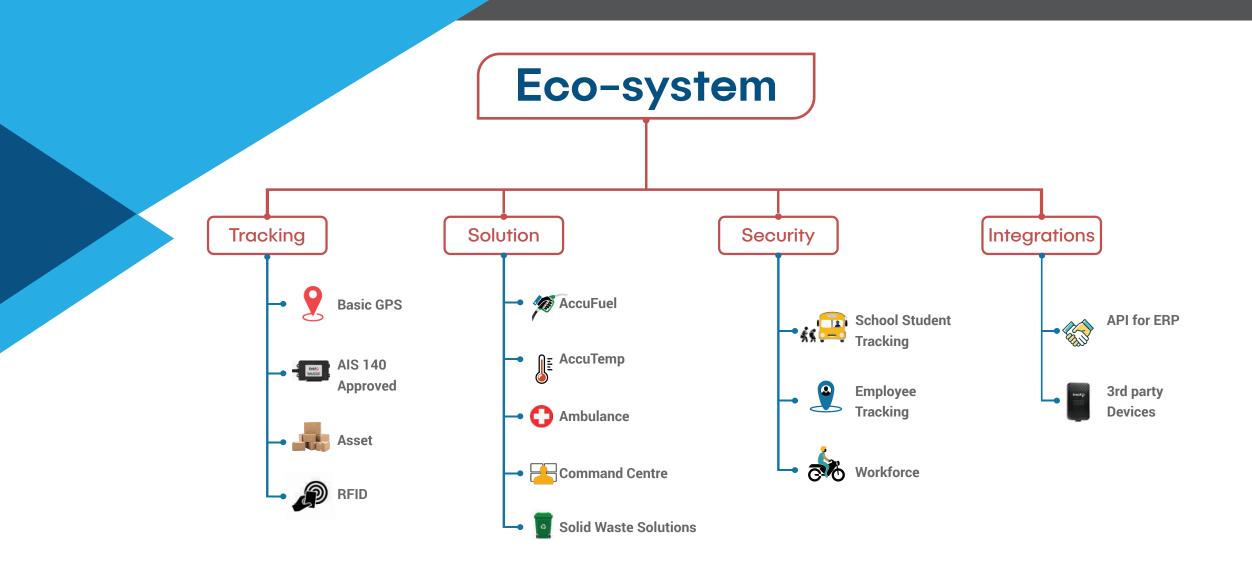

## Our **Eco-system**

### 1. Basic **GPS**

- Relay Connectivity
- Power backup
- Memory Backup
- IP65 Safe

#### 2. MVT 140 GPS Device

- ARAI AIS140 with IRNSS Certified
- eSIM with 2 profile
- Power backup of 700MAH
- Memory Backup 41000
- IP67 Safe

# 4. AccuFuel Solution

# Support

- 5 Year Warranty on AccuFuel Sensor
- 1 Year Warranty on MVT140 GPS Device
- 1 Year Software Subscription
- 1 eSim Subscription
- 1 Year Technical Support

# **Integrations**

Bus

**Truck** 

Other

3rd party GPS, ERP & API integrations