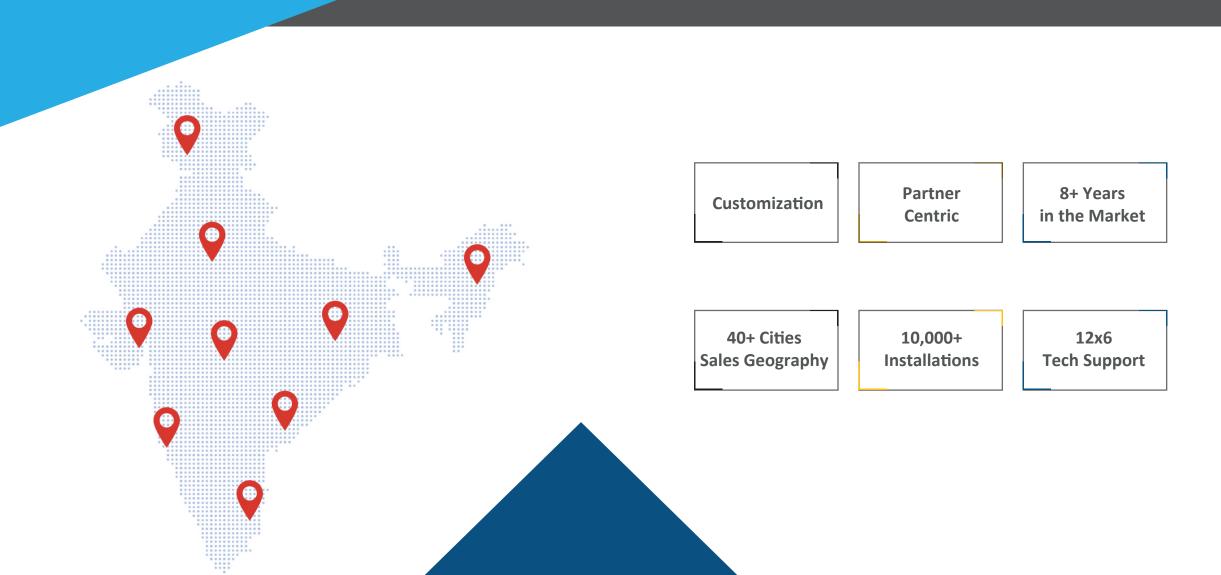

## Our **Strengths**

40+ Team Size 5000+ InfraMachines 10,000+ Customers in 40+ Cities 10,000+ Truck

Established in 2015 with the core focus on transportation and logistics segment, Maverick Labs Pvt. Ltd. has been striving to provide fortified digital solutions to novelties as well as necessities. By building ecosystem of tech savvy & effective products, platforms and solutions to resolve their day to day challenges, value add in conventional work processes and boosts the growth. Supported and lead prodigies having 30+ years of experience in Agriculture, Logistics, FMCG, IT, Real Estate, Automobile industries. Transport plays an important part in economic growth and globalization. Hence we are focused on transportation vertical with primary motive to create an ecosystem to serve all transport related needs like Business Growth, Sustainability and Ease with various platforms and solutions under one roof & make handsome amount of income to its franchisee's.