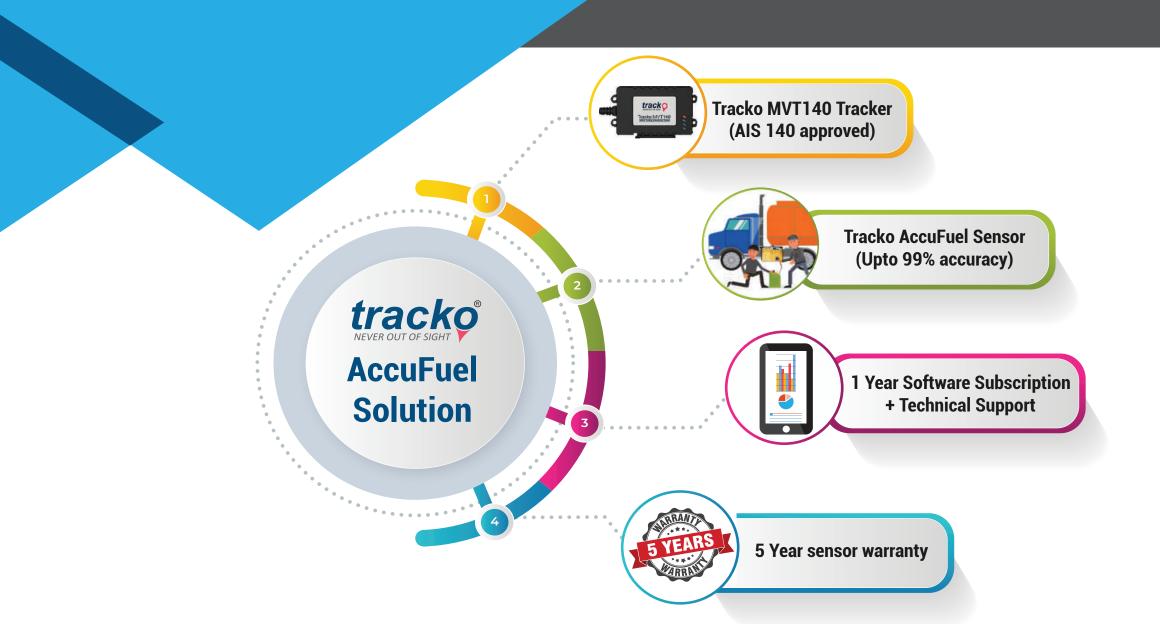

# 4. AccuFuel Solution

#### AccuFuel LLS4 Sensor

- Accurate & Reliable
- Up to 99% accuracy
- Technology to filter data noise
- IP69K safe
- Maintenance free

#### Telematics **Software**

- Fuel Theft RealTime Alert
- 8+ fuel analysis reports
- Advance Graph Analysis
- False alert detection algorithm
- Android/ IoS/ Web Applications

# Support

- 5 Year Warranty on AccuFuel Sensor
- 1 Year Warranty on MVT140 GPS Device
- 1 Year Software Subscription
- 1 eSim Subscription
- 1 Year Technical Support